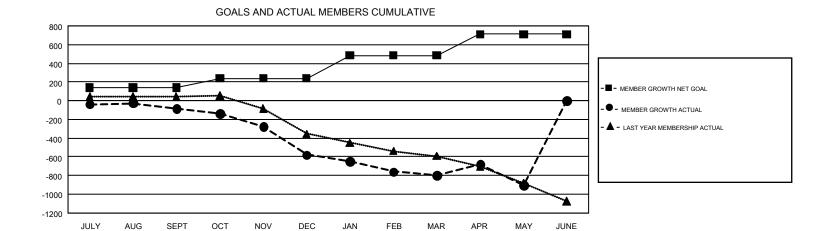

## GOALS AND ACTUAL NEW CLUBS CUMULATIVE

| DROPPED CLUBS: 21  DROPPED MEMBERS                      |       | 773 CLUBS OF 1,224 ADDED 1 OR<br>MORE NEW MEMBERS | GENDER DISTRIBUTION  MALE 16,896 (66.42%)  FEMALE 8,541 (33.58%) |  |       |
|---------------------------------------------------------|-------|---------------------------------------------------|------------------------------------------------------------------|--|-------|
| DECEASED                                                | 293   | CLICK HERE FOR CUMULATIVE                         | TOTAL FAMILY UNIT MEMBERS                                        |  | 4,252 |
| CLUB CANCELLED         10           OTHER         3,112 |       | MEMBERSHIP DATA                                   | FAMILY MEMBERS PAYING HALF DUES 2                                |  | 2,155 |
|                                                         |       |                                                   |                                                                  |  | 2,100 |
| TOTAL                                                   | 3,415 |                                                   |                                                                  |  |       |