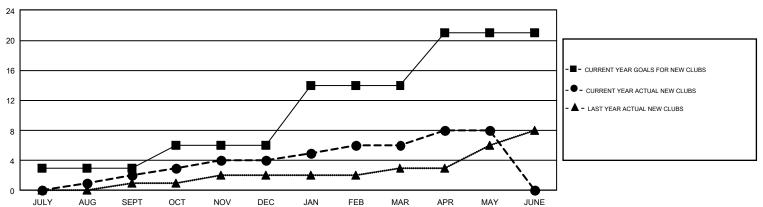

## GOALS AND ACTUAL NEW CLUBS CUMULATIVE

| DROPPED CLUBS: 21  DROPPED MEMBERS                      |       | 773 CLUBS OF 1,224 ADDED 1 OR<br>MORE NEW MEMBERS | GENDER DISTRIBUTION  MALE 16,896 (66.42%)  FEMALE 8,541 (33.58%) |  |       |
|---------------------------------------------------------|-------|---------------------------------------------------|------------------------------------------------------------------|--|-------|
| DECEASED                                                | 293   | CLICK HERE FOR CUMULATIVE                         | TOTAL FAMILY UNIT MEMBERS                                        |  | 4,252 |
| CLUB CANCELLED         10           OTHER         3,112 |       | MEMBERSHIP DATA                                   | FAMILY MEMBERS PAYING HALF DUES 2                                |  | 2,155 |
|                                                         |       |                                                   |                                                                  |  | 2,100 |
| TOTAL                                                   | 3,415 |                                                   |                                                                  |  |       |